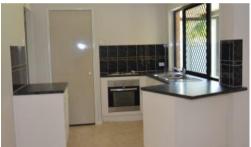

- Master Bedroom with Walk in Robe and Ensuite
- Built in Robes in remaining 3 Bedrooms
- Air Conditioning and Ceiling Fans
- Open Plan Living
- Large Outdoor Entertaining Area
- Single lock up garage
- Fully Fenced for privacy
- Garden Shed