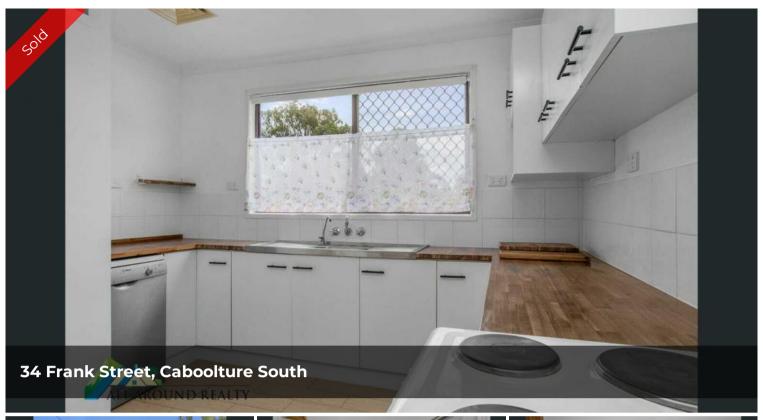

The current owners have renovated the kitchen, added a new stove, updated the bathroom, enclosed the front yard with a timber fence and double gates to provide safe parking for your vehicles. Add the near new entertaining area at the rear which overlooks a back yard with enough room for the kids to play plus 2 garden sheds and a bird aviary with an air lock to keep them safe.

#### **UPSTAIRS**

- 3 ample sized bedrooms with fans and hardwood floors
- Large open plan/kitchen dining area with pantry, dishwasher and new stove
- Lounge room with air conditioning, fan and balcony- install a door and this could be a 4th bedbroom
- Main bathroom with separate shower and bath
- Separate Toilet