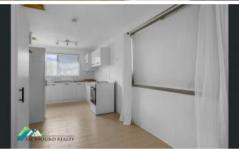

#### **UPSTAIRS**

- 3 ample sized bedrooms with fans and hardwood floors
- Large open plan/kitchen dining area with pantry, dishwasher and new stove
- Lounge room with air conditioning, fan and balcony- install a door and this could be a 4th bedbroom
- Main bathroom with separate shower and bath
- Separate Toilet