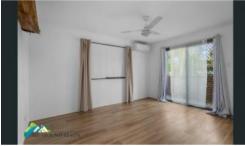

#### **UPSTAIRS**

- 3 ample sized bedrooms with fans and hardwood floors
- Large open plan/kitchen dining area with pantry, dishwasher and new stove
- Lounge room with air conditioning, fan and balcony- install a door and this could be a 4th bedbroom
- Main bathroom with separate shower and bath
- Separate Toilet