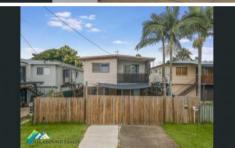

The current owners have renovated the kitchen, added a new stove, updated the bathroom, enclosed the front yard with a timber fence and double gates to provide safe parking for your vehicles. Add the near new entertaining area at the rear which overlooks a back yard with enough room for the kids to play plus 2 garden sheds and a bird aviary with an air lock to keep them safe.

#### ADDITIONAL EXTRA'S

- Covered entertaining area with insulation and tiles, perfect for those BBQ's and Xmas gatherings
- 1.5 KW Solar System
- Solar Hot water
- Bird Aviary with Air lock
- Fully Fenced