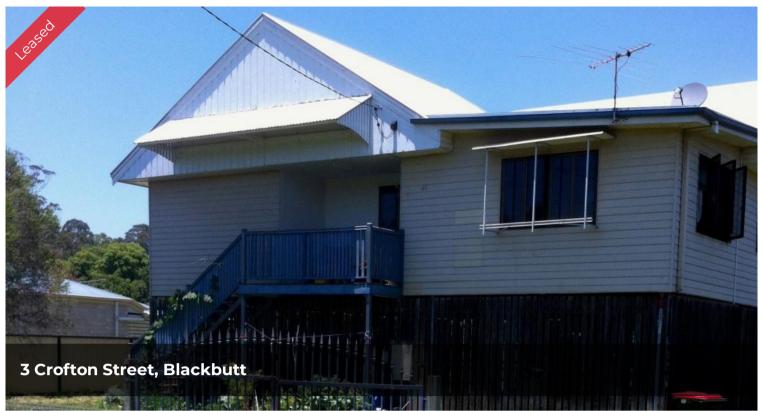

## **CENTRALLY LOCATED!!!**

This centrally located, elevated, solid timber 4 Bedroom home situated on 1012 m2 is only minutes walk to the school, shops and Medical centre in Blackbutt

The Property Features:

- 4 Good Sized Bedrooms
- Fully Functional Kitchen
- Combined Lounge/Dining Area
- Large Internal Laundry
- Fully Fenced
- Water Tank

New Shopping Centre currently under construction. Only an hour and a half drive to the Sunshine Coast, Caboolture and Toowoomba. Call Narelle Cordaro on 0466 683 684 today to arrange an inspection.